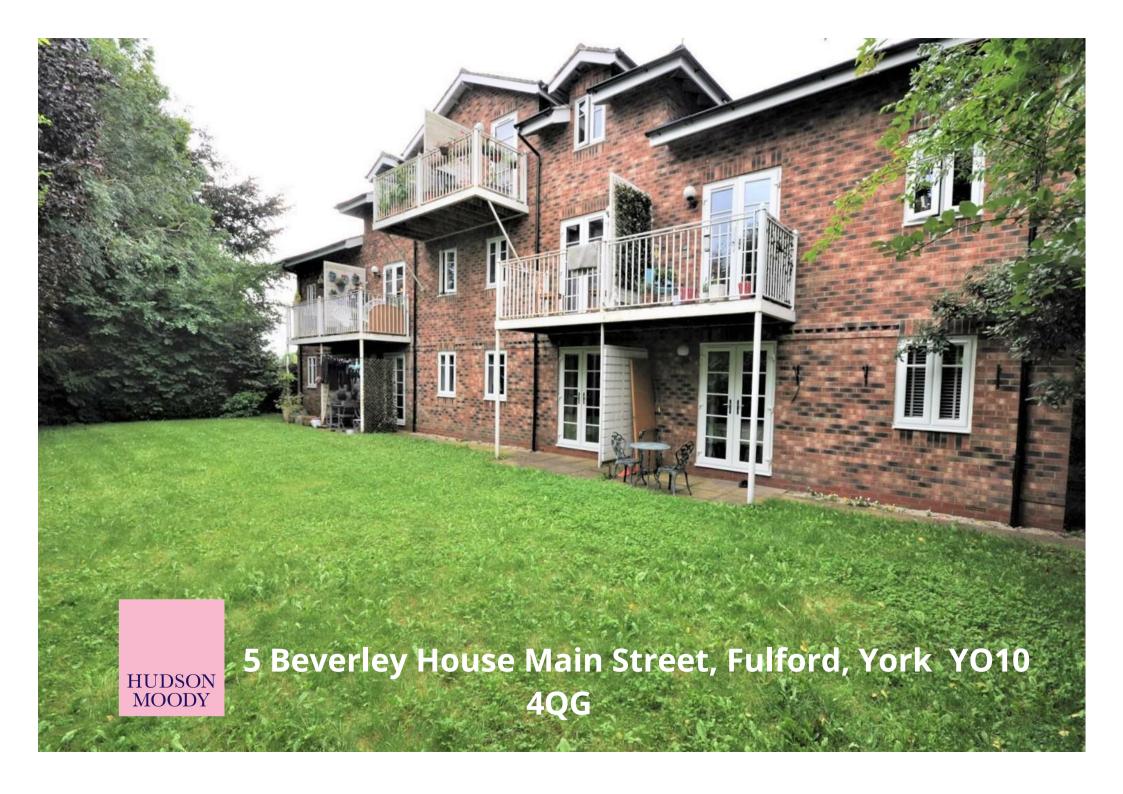

A well presented FIRST FLOOR APARTMENT with balcony overlooking the communal gardens, situated close to the A19 (South) in Fulford Village.

- First Floor Apartment
- Living/Dining Room
- Modern Fitted kitchen
- Two Double Bedrooms
- House Bathroom
- Communal Gardens
- Parking Space
- Close to Local Amenities
- Easy Access to York and A64