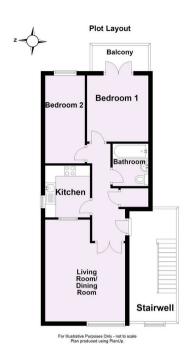

A well presented FIRST FLOOR APARTMENT with balcony overlooking the communal gardens, situated close to the A19 (South) in Fulford Village.

- First Floor Apartment
- Living/Dining Room
- Modern Fitted kitchen
- Two Double Bedrooms
- House Bathroom
- Communal Gardens
- Parking Space
- Close to Local Amenities
- Easy Access to York and A64

Guide Price £210,000

Tenure: Leasehold

For Illustrative Purposes Only - not to scale Plan produced using PlanUp.